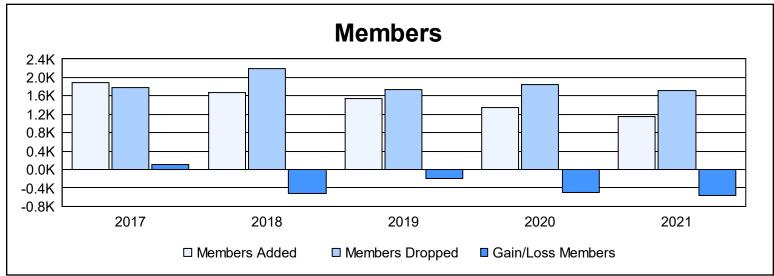

| Year      | New<br>Clubs | Dropped<br>Clubs | Gain/<br>Loss<br>Clubs | New<br>Members | Charter<br>Members | Reinstate<br>Members | Transfer<br>Members | Total<br>Member<br>Added | Total<br>Members<br>Dropped | Gain/<br>Loss<br>Members |
|-----------|--------------|------------------|------------------------|----------------|--------------------|----------------------|---------------------|--------------------------|-----------------------------|--------------------------|
| 2016-2017 | 11           | 6                | 5                      | 1,393          | 360                | 81                   | 54                  | 1,888                    | 1,789                       | 99                       |
| 2017-2018 | 8            | 13               | -5                     | 1,321          | 223                | 72                   | 55                  | 1,671                    | 2,188                       | -517                     |
| 2018-2019 | 3            | 12               | -9                     | 1,227          | 138                | 70                   | 106                 | 1,541                    | 1,736                       | -195                     |
| 2019-2020 | 5            | 18               | -13                    | 993            | 173                | 73                   | 99                  | 1,338                    | 1,839                       | -501                     |
| 2020-2021 | 8            | 18               | -10                    | 808            | 216                | 91                   | 36                  | 1,151                    | 1,717                       | -566                     |
| Average   | 7            | 13               | -6                     | 1,148          | 222                | 77                   | 70                  | 1,518                    | 1,854                       | -336                     |